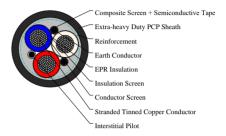

#### CABLE CONSTRUCTION

3×Conductors: Flexible stranded tinned annealed copper conductor.

Conductor Screen: Semiconductive compound.

Insulation: EPR.

Insulation Screen: Semiconductive elastomer.

Composite Screen: Tinned annealed copper braiding interwove with polyester yarn, covered with semiconductive

tape.

Filler: Elastomer centre filler.

2×Interstitial Earth Conductor: CSP covered flexible stranded tinned copper conductor.

1×Interstitial Pilot: EPR covered flexible stranded tinned copper conductor.

Textile Reinforcement: Open-weave braid reinforcement.

Sheath: Extra-heavy duty PCP sheath. Extra-heavy duty CPE/CSP sheath can be offered upon request.

## **COLOUR CODE**

Rotational sequence of core colours: Red, Black, White, Black, Blue, Grey